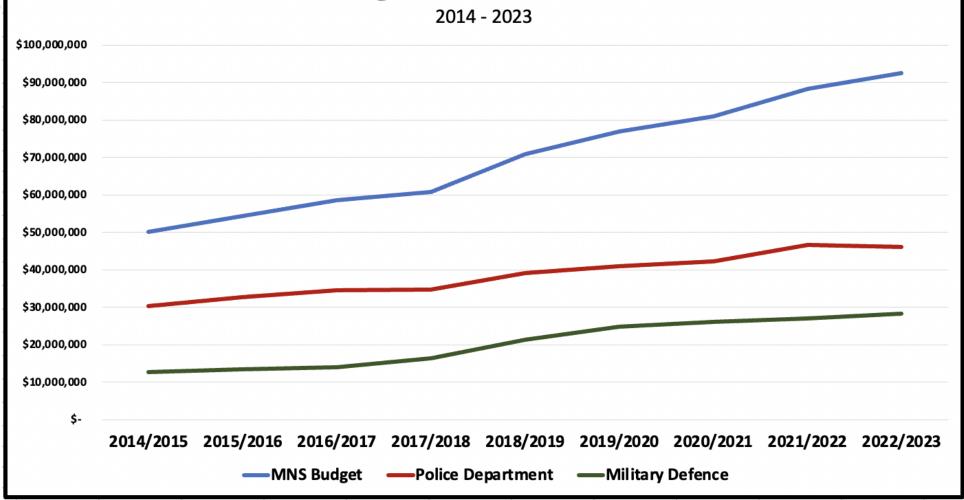

| 28                   | 274             | 0.102189781        | 365  | 37.29927007   | 75,558     | 1.323486593  | 49              |
| St. Elizabeth         | 30                   | 274             | 0.109489051        | 365  | 39.96350365   | 150,993    | 0.662282357  | 26              |
| Jamaica               | 1171                 | 274             | 4.273722628        | 365  | 1559.908759   | 2,711,476  | 0.036880282  | 58              |
|                       |                      |                 |                    |      |               |            |              |                 |

### Average Murders in JA Annually



#### Murders in Jamaica



### Total Murders in Jamaica



#### MNS Capital Budget



#### MNS Recurrent Budget

#### **MNS Budget Recurrent Allocation**



## JCF Strength