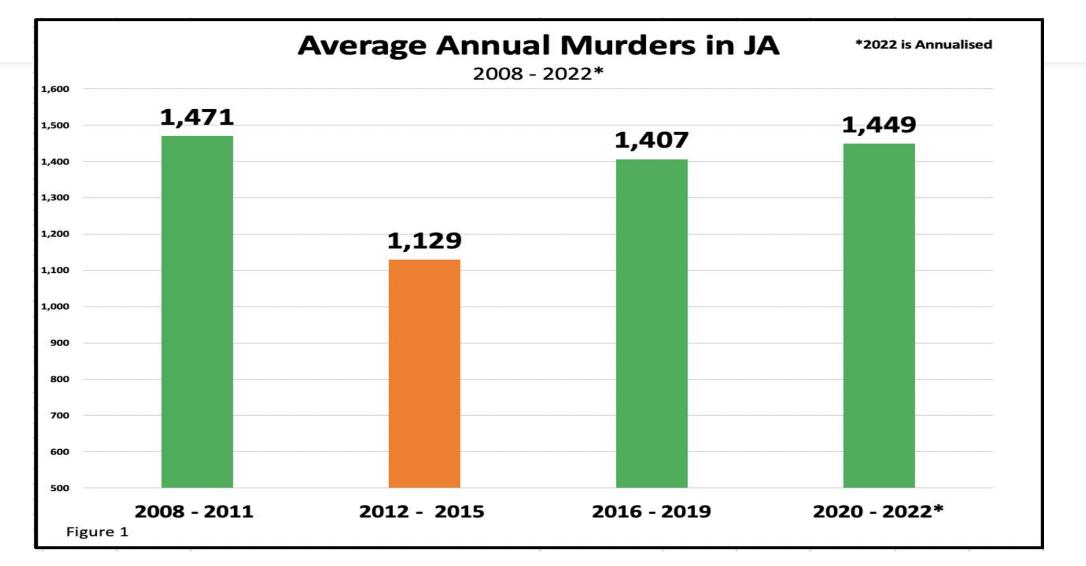

| 32                   | 274             | 0.116788321        | 365  | 42.62773723   | 114,227    | 0.875449762  | 37              |
| Trelawny              | 28                   | 274             | 0.102189781        | 365  | 37.29927007   | 75,558     | 1.323486593  | 49              |
| St. Elizabeth         | 30                   | 274             | 0.109489051        | 365  | 39.96350365   | 150,993    | 0.662282357  | 26              |
| Jamaica               | 1171                 | 274             | 4.273722628        | 365  | 1559.908759   | 2,711,476  | 0.036880282  | 58              |
|                       |                      |                 |                    |      |               |            |              |                 |

### Average Murders in JA Annually



#### Murders in Jamaica



### Total Murders in Jamaica



#### MNS Capital Budget



#### MNS Recurrent Budget

#### **MNS Budget Recurrent Allocation**



## JCF Strength