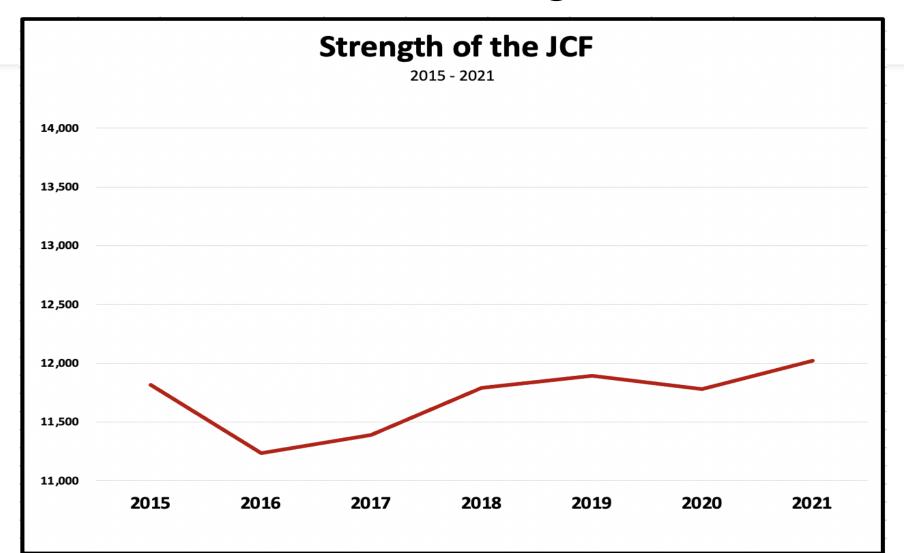

| 274             | 0.102189781        | 365  | 37.29927007   | 75,558     | 1.323486593  | 49              |
| St. Elizabeth         | 30                   | 274             | 0.109489051        | 365  | 39.96350365   | 150,993    | 0.662282357  | 26              |
| Jamaica               | 1171                 | 274             | 4.273722628        | 365  | 1559.908759   | 2,711,476  | 0.036880282  | 58              |
|                       |                      |                 |                    |      |               |            |              |                 |

### Average Murders in JA Annually



#### Murders in Jamaica



### Total Murders in Jamaica



#### MNS Capital Budget



#### MNS Recurrent Budget

#### **MNS Budget Recurrent Allocation**



## JCF Strength