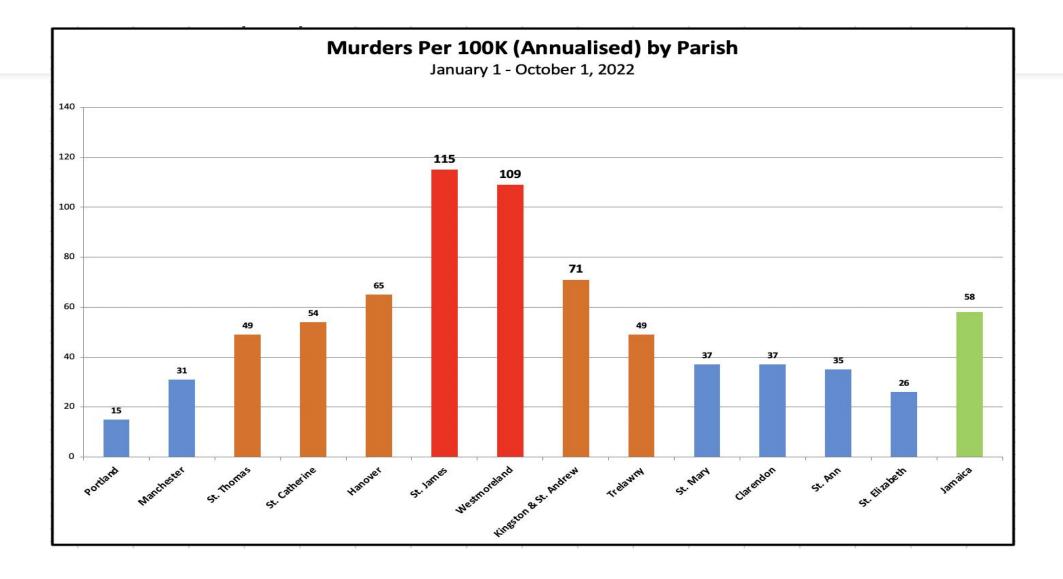

# Murders Per 100k (Annualised) by Parish

### Murders Per 100k Graph

| Parish                | Actual Murders Y-T-D | # of Days Y-T-D | Avg Daily Rate YTD | Days | Total Murders | Population | 100,000/ Pop | Murders Per     |
|-----------------------|----------------------|-----------------|--------------------|------|---------------|------------|--------------|-----------------|
|                       |                      |                 |                    |      | Annualised    |            |              | 100K Annualised |
|                       |                      |                 |                    |      |               |            |              |                 |
| Portland              | 9                    | 274             | 0.032846715        | 365  | 11.98905109   | 82,183     | 1.216796661  | 15              |
| Manchester            | 44                   | 274             | 0.160583942        | 365  | 58.61313869   | 190,812    | 0.524076054  | 31              |
| St. Thomas            | 35                   | 274             | 0.127737226        | 365  | 46.62408759   | 94,410     | 1.059209829  | 49              |
| St. Catherine         | 211                  | 274             | 0.770072993        | 365  | 281.0766423   | 518,345    | 0.192921703  | 54              |
| Clarendon             | 69                   | 274             | 0.251824818        | 365  | 91.91605839   | 246,322    | 0.40597267   | 37              |
| Kingston & St. Andrew | 355                  | 274             | 1.295620438        | 365  | 472.9014599   | 666,041    | 0.150140907  | 71              |
| St. James             | 160                  | 274             | 0.583941606        | 365  | 213.1386861   | 184,662    | 0.54152993   | 115             |
| Westmoreland          | 118                  | 274             | 0.430656934        | 365  | 157.189781    | 144,817    | 0.690526665  | 109             |
| Hanover               | 34                   | 274             | 0.124087591        | 365  | 45.2919708    | 69,874     | 1.431147494  | 65              |
| St. Ann               | 46                   | 274             | 0.167883212        | 365  | 61.27737226   | 173,232    | 0.577260552  | 35              |
| St. Mary              | 32                   | 274             | 0.116788321        | 365  | 42.62773723   | 114,227    | 0.875449762  | 37              |
| Trelawny              | 28                   | 274             | 0.102189781        | 365  | 37.29927007   | 75,558     | 1.323486593  | 49              |
| St. Elizabeth         | 30                   | 274             | 0.109489051        | 365  | 39.96350365   | 150,993    | 0.662282357  | 26              |
| Jamaica               | 1171                 | 274             | 4.273722628        | 365  | 1559.908759   | 2,711,476  | 0.036880282  | 58              |
|                       |                      |                 |                    |      |               |            |              |                 |