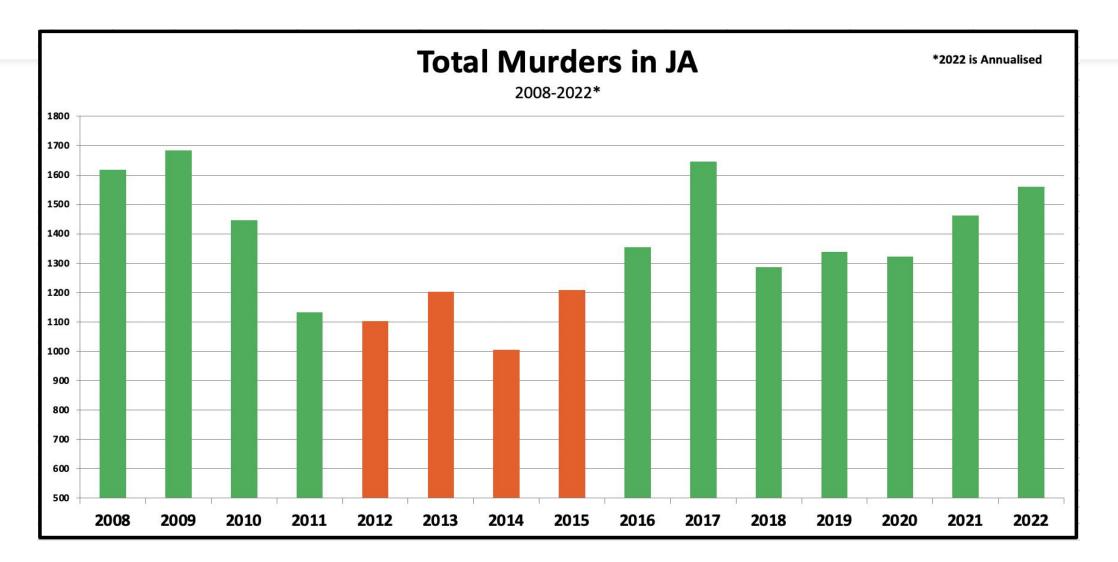

274             | 0.116788321        | 365  | 42.62773723   | 114,227    | 0.875449762  | 37              |
| Trelawny              | 28                   | 274             | 0.102189781        | 365  | 37.29927007   | 75,558     | 1.323486593  | 49              |
| St. Elizabeth         | 30                   | 274             | 0.109489051        | 365  | 39.96350365   | 150,993    | 0.662282357  | 26              |
| Jamaica               | 1171                 | 274             | 4.273722628        | 365  | 1559.908759   | 2,711,476  | 0.036880282  | 58              |
|                       |                      |                 |                    |      |               |            |              |                 |

### Average Murders in JA Annually



#### Murders in Jamaica



### Total Murders in Jamaica



#### MNS Capital Budget



#### MNS Recurrent Budget

#### **MNS Budget Recurrent Allocation**



## JCF Strength