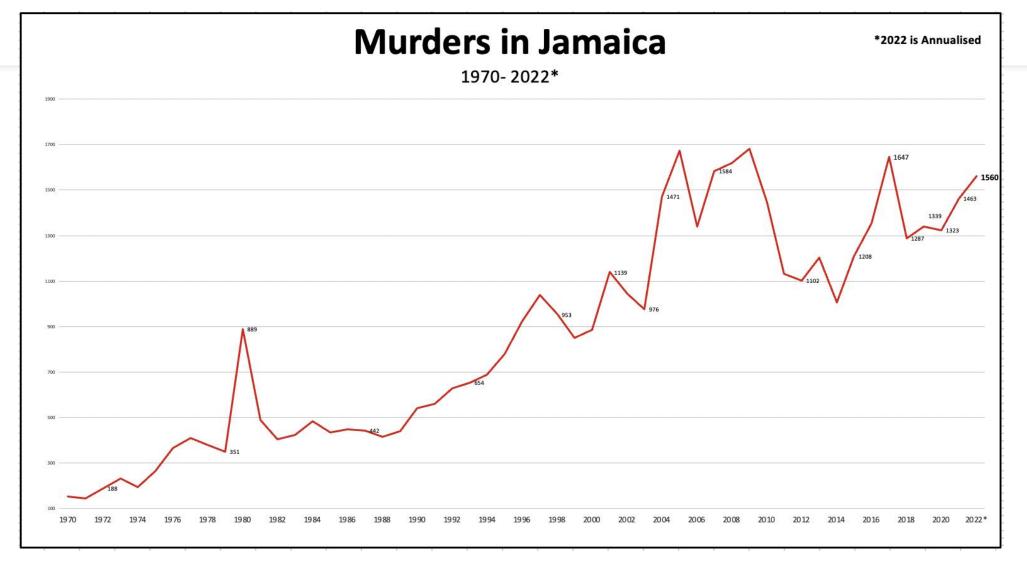

| 365  | 42.62773723   | 114,227    | 0.875449762  | 37              |
| Trelawny              | 28                   | 274             | 0.102189781        | 365  | 37.29927007   | 75,558     | 1.323486593  | 49              |
| St. Elizabeth         | 30                   | 274             | 0.109489051        | 365  | 39.96350365   | 150,993    | 0.662282357  | 26              |
| Jamaica               | 1171                 | 274             | 4.273722628        | 365  | 1559.908759   | 2,711,476  | 0.036880282  | 58              |
|                       |                      |                 |                    |      |               |            |              |                 |

### Average Murders in JA Annually



#### Murders in Jamaica



### Total Murders in Jamaica



#### MNS Capital Budget



#### MNS Recurrent Budget

#### **MNS Budget Recurrent Allocation**



## JCF Strength