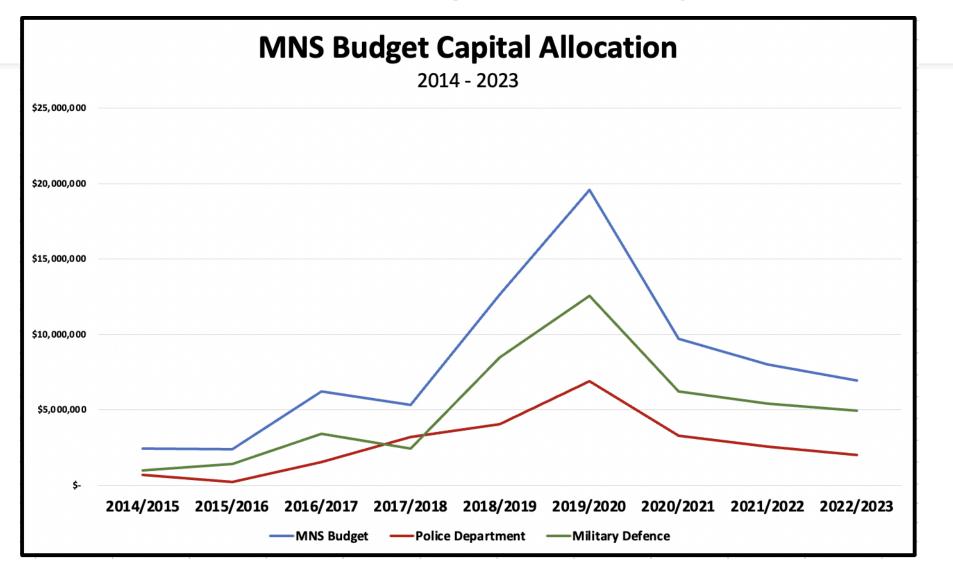

| 114,227    | 0.875449762  | 37              |
| Trelawny              | 28                   | 274             | 0.102189781        | 365  | 37.29927007   | 75,558     | 1.323486593  | 49              |
| St. Elizabeth         | 30                   | 274             | 0.109489051        | 365  | 39.96350365   | 150,993    | 0.662282357  | 26              |
| Jamaica               | 1171                 | 274             | 4.273722628        | 365  | 1559.908759   | 2,711,476  | 0.036880282  | 58              |
|                       |                      |                 |                    |      |               |            |              |                 |

### Average Murders in JA Annually



#### Murders in Jamaica



### Total Murders in Jamaica



#### MNS Capital Budget



#### MNS Recurrent Budget

#### **MNS Budget Recurrent Allocation**



## JCF Strength