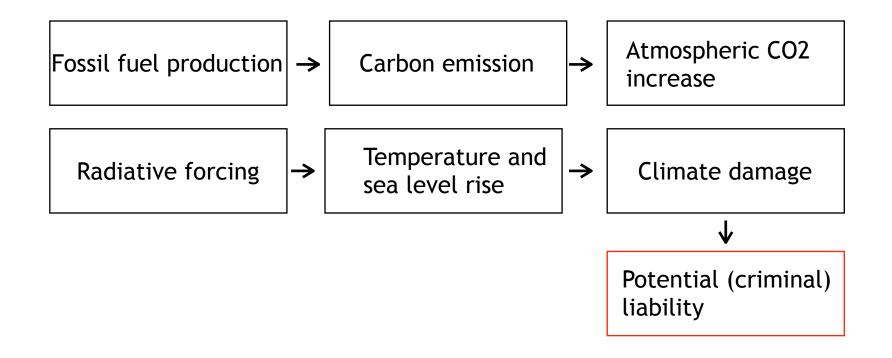

# Climate Crime

What is new is the call for ecocide crime to include climate ecocide. Climate crime is when Carbon Majors – the biggest carbon and methane producers in the world – cause ecocide that exacerbates climate breakdown.

As part of the decision to adopt the Paris
Agreement, the Intergovernmental Panel on
Climate Change was invited to produce
a Special Reports on limiting gas emissions
to a 1.5°C cap; it concluded that to do so shall
require 'rapid, far reaching and unprecedented
changes' in order to avert climate breakdown.