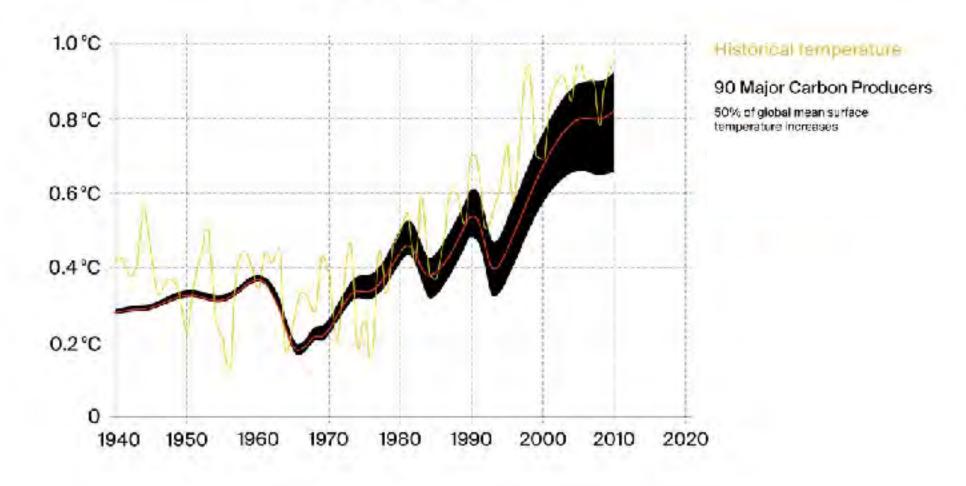

r may recorded and are combined explorated plants and

advantaged offices as a chartoffeet rispit, valuedly, obsequent numeric

th the current coops is the





# Climate Crime

What is new is the call for ecocide crime to include climate ecocide. Climate crime is when Carbon Majors – the biggest carbon and methane producers in the world – cause ecocide that exacerbates climate breakdown.

As part of the decision to adopt the Paris
Agreement, the Intergovernmental Panel on
Climate Change was invited to produce
a Special Reports on limiting gas emissions
to a 1.5°C cap; it concluded that to do so shall
require 'rapid, far reaching and unprecedented
changes' in order to avert climate breakdown.

This is the challenge we seek to address.

































# Temperature Change



Adopted from Ekwurzel et al. (2018)



# Temperature Change



Adopted from Ekwurzel et al. (2018)





Adopted from Climate Accountability Institute (2017)