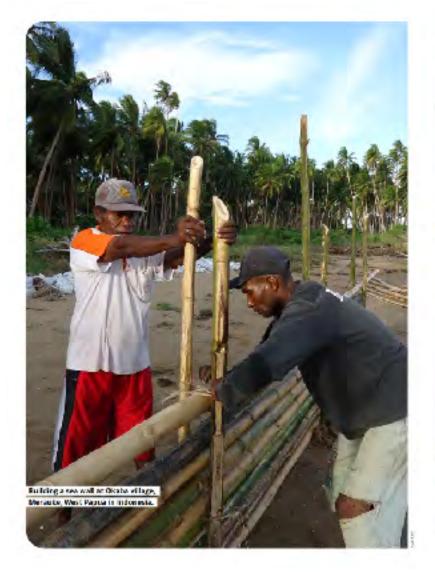

# Relevance of the Rome Statute for the Environmental Challenges faced by Small Pacific Islands related to Oceans and Climate

31st May 2019, Port Vila, Vanuatu Dr Nabil Ahmed, Senior Researcher nabil@ecologicaldefenceintegrity.com