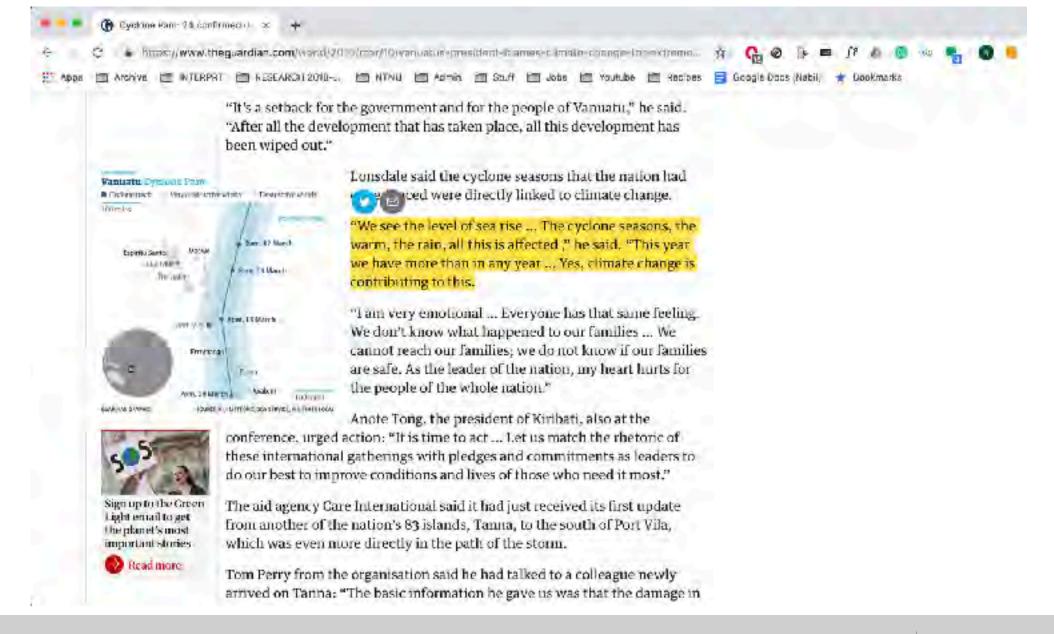

# Relevance of the Rome Statute for the Environmental Challenges faced by Small Pacific Islands related to Oceans and Climate

31st May 2019, Port Vila, Vanuatu Dr Nabil Ahmed, Senior Researcher nabil@ecologicaldefenceintegrity.com